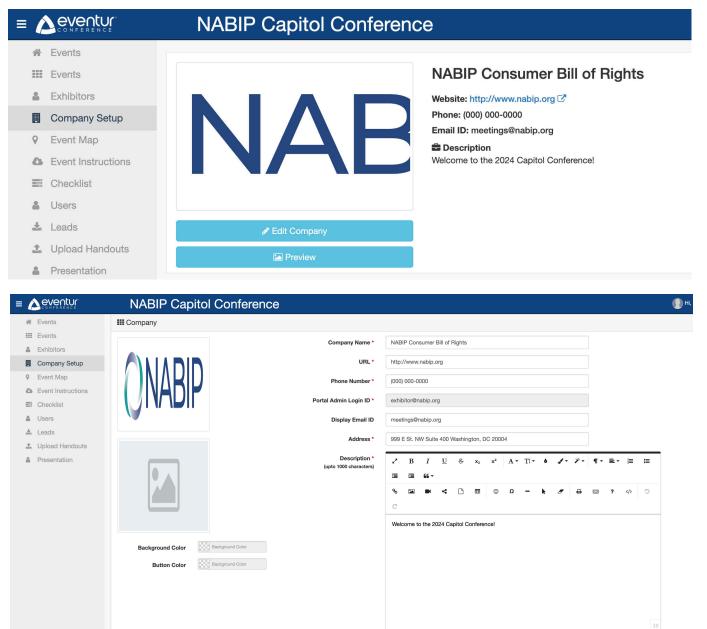

2. Select the upcoming conference - NABIP Capitol Conference.

3. Click on the Edit Company button to add your Company Logo, Booth Header, and other related information. The description field is HTML compatible and accepts images and links. This will be available on your Virtual Booth (on a computer) and the Mobile App. The Booth Header is only available in the Virtual Booth on a computer.

Cancel Update

IMPORTANT – The PORTAL ADMIN LOGIN ID is your login to the admin account. The DISPLAY EMAIL is the email attendees will see in your contact information. The PORTAL ADMIN EMAIL ID can only be edited by the event manager.